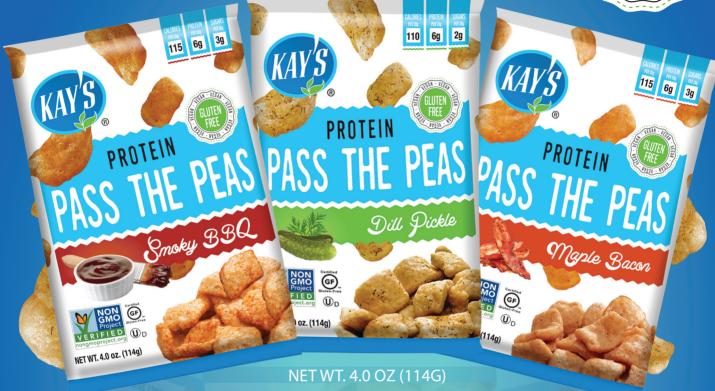

## PROTEIN

## PASS THE PEAS

Savor the Flavor, Enjoy the Crunch

• 6g of PROTEIN • 2 to 3g of SUGAR • 110 to 115 CALORIES

## **KAY'S NEW PRODUCT Pass The Peas**

### Smoky BBQ

# PROTEIN PROS THE PEAS Data Pocker STREAGE, CHANGE

Dill Pickle