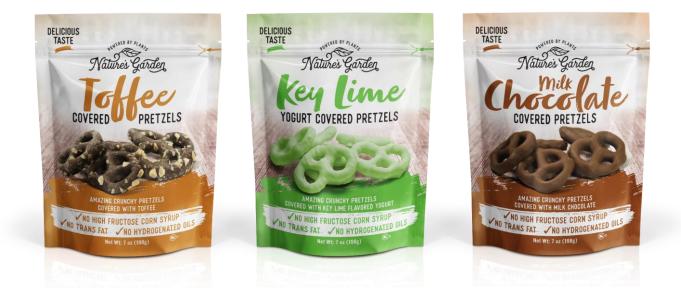

### ✓ UNMATCHED CRUNCH ✓ PERFECTLY ENROBED ✓ NATURALLY FLAVORED

#### From Key Lime to Toffee and Dark Chocolate to Blueberry, we offer wide variety of irresistibly crunchy yogurt pretzels.

| ITEM CODE | PRETZELS                  | UPC          | Case PK | Wt(oz) |
|-----------|---------------------------|--------------|---------|--------|
| 72941     | PRETZELS - MILK CHOCOLATE | 846548072945 | 12      | 7      |
| 72951     | PRETZELS - YOGURT         | 846548072952 | 12      | 7      |
| 73901     | PRETZELS - TOFFEE         | 846548073904 | 12      | 7      |
| 73801     | PRETZELS - RASPBERRY      | 846548073805 | 12      | 7      |
| 73791     | PRETZELS - BLUEBERRY      | 846548073799 | 12      | 7      |
| 73911     | PRETZELS - DARK CHOCOLATE | 846548073911 | 12      | 7      |
| 7656      | PRETZELS- KEY LIME        | 846548076561 | 12      | 7      |