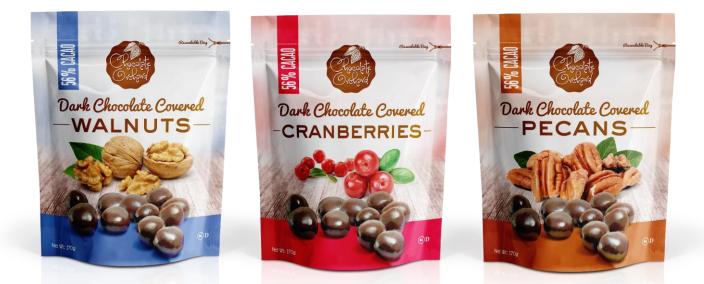

CHOCOLATE CONFECTION INDULGENT TREATS FOR ALL

✓ DELICIOUS CHOCOLATE
 ✓ DARK & MILK VARITIES
 ✓ RANGE OF NUTS & FRUITS

We offer a full range of dried fruit and nuts, deliciously enrobed in silky smooth chocolate for an indulgent treat.

| ITEM CODE | CHOCOLATE & YOGURT              | UPC          | Case<br>PK | Wt(oz) |
|-----------|---------------------------------|--------------|------------|--------|
| 7056      | DARK CHOCOLATE ALMONDS          | 846548070569 | 12         | 6      |
| 7057      | DARK CHOCOLATE CASHEWS          | 846548070576 | 12         | 6      |
| 7058      | DARK CHOCOLATE CRANBERRIES      | 846548070583 | 12         | 6      |
| 7059      | DARK CHOCOLATE CHERRIES         | 846548070590 | 12         | 5      |
| 7061      | DARK CHOCOLATE ESPRESSO BEANS   | 846548070613 | 12         | 6      |
| 7062      | DARK CHOCOLATE EDEMAME          | 846548070620 | 12         | 6      |
| 7063      | DARK CHOCOLATE WALNUTS          | 846548070637 | 12         | 6      |
| 7075      | DARK CHOCOLATE PECANS           | 846548070750 | 12         | 6      |
| 7077      | DARK CHOCOLATE COVERED DATES    | 846548070774 | 12         | 6      |
| 7078      | DARK CHOCOLATE COVERED APRICOTS | 846548070781 | 12         | 6      |