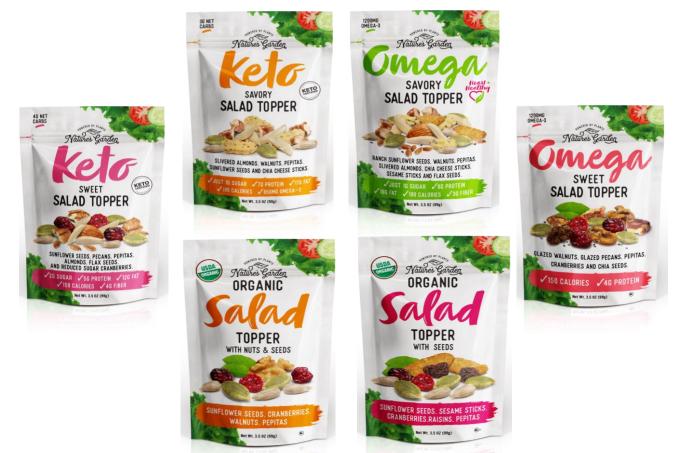

#### **KETO COMPLIANT** $\checkmark$ **USDA ORGANIC** $\checkmark$ $\checkmark$ **OMEGA-3 RICH**

SALAD TOPPERS

Our medleys of nuts, seeds, herbs, cheese and dried fruit are excellent additions to any salad to make them tastier and more nutritious.

| Code | ITEM                                   | UPC          | CASE PK | Wt(oz) |
|------|----------------------------------------|--------------|---------|--------|
| 8897 | KETO SAVORY SALAD TOPPER               | 846548088977 | 12      | 3.5    |
| 8898 | KETO SWEET SALAD TOPPER                | 846548088984 | 12      | 3.5    |
| 8899 | OMEGA SWEET SALAD TOPPER               | 846548088991 | 12      | 3.5    |
| 8900 | OMEGA SAVORY SALAD TOPPER              | 846548089004 | 12      | 3.5    |
| 8895 | ORGANIC SALAD TOPPER WITH NUTS & SEEDS | 846548088953 | 12      | 3.5    |
| 8896 | ORGANIC SALAD TOPPER WITH SEEDS        | 846548088960 | 12      | 3.5    |